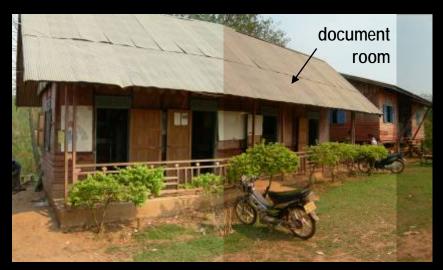

f the selection of the selection of the selection of the selection of the selection of the selection of the selection of the selection of the selection of the selection of the selection of the selection of the selection of the selection of the selection of the selection of the selection of the selection of the selection of the selection of the selection of the selection of the selection of the selection of the selection of the selection of the selection of the selection of the selection of the selection of the selection of the selection of the selection of the selection of the selection of the selection of the selection of the selection of the selection of the selection of the selection of the selection of the selection of the selection o | ATTS 6.00.00 On 20.00 |

มากตาล่วม 1:60.000











Document room, District Agriculture & Forestry Office







## Acknowledgments

#### U.S.

- University of California: Energy & Resources Group; Department of Environmental Science, Policy & Management; Department of Geography
- Andrew R. Mellon Foundation & the Social Science Research Council
- National Science Foundation, Geography and Regional Science Division
- University of California, Pacific Rim Research Program
- University of California, Center for Southeast Asian Studies

#### Laos

- National University of Laos, Centre for Environment and Development Studies
- Lao National Land Management Authority
- Land Issues Working Group, INGO Network



GoogleEarth imagery, November 2008

21°14'08.67" N 101°13'45.84" E



### "Suitability for rain-fed cereals (high level of inputs)"