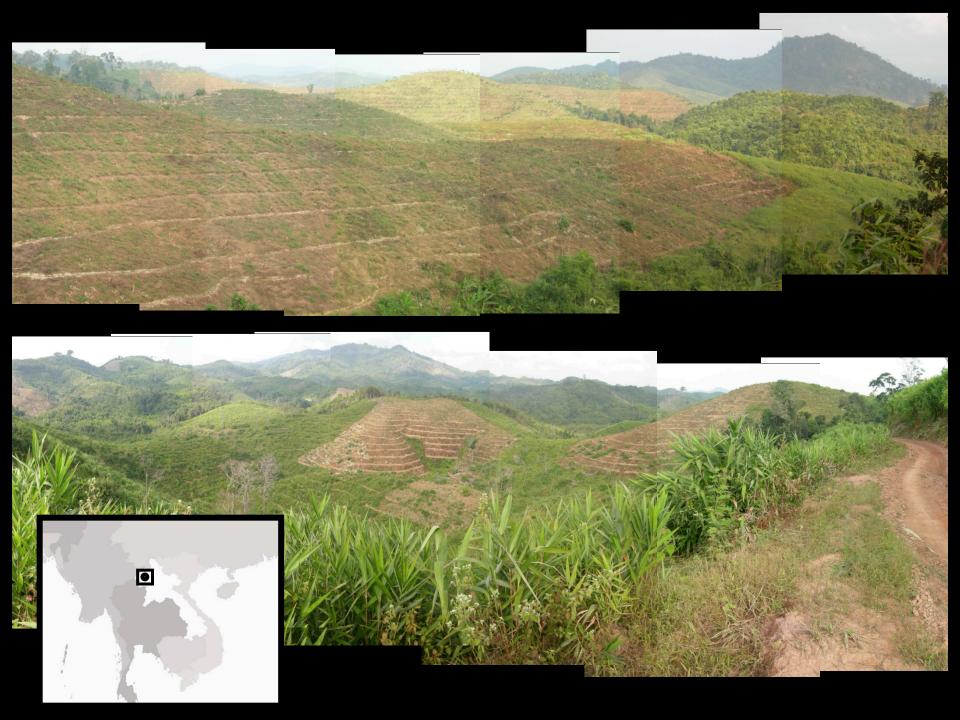

Michael B. Dwyer UC Berkeley Energy & Resources Group LDPI Conference IDS Sussex April 6-8, 2011



#### CHINA



# I. Structural biography



Coconut plantation to create thousands of jobs



## Laos delivers a summit to remember



Rally begins: The ASEAN-India car rally flagging-off ceremony marks the official start of the race across the region, which will pass through Savannakhet next and then cross to Vietnam. The ceremony was held at the ITECC yesterday to celebrate the ASEAN Summit and was started by Lao Prime Minister Bounnhang Vorachit and Indian Prime Minister Dr Manmohan Singh.



# II. Legibility inventory



### Approved land deal with map (provincial level)

Approved land deal, no map (provincial level)



# III. Map genealogy





| 1/6/         | antonia