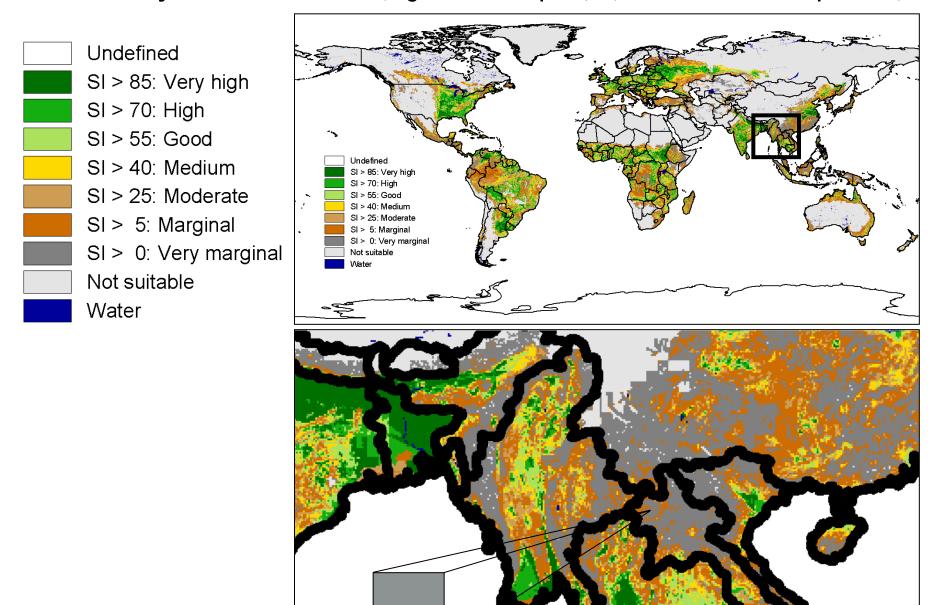

### "Suitability for rain-fed cereals (high level of inputs)" (Fischer et al. 2002, plate 31)