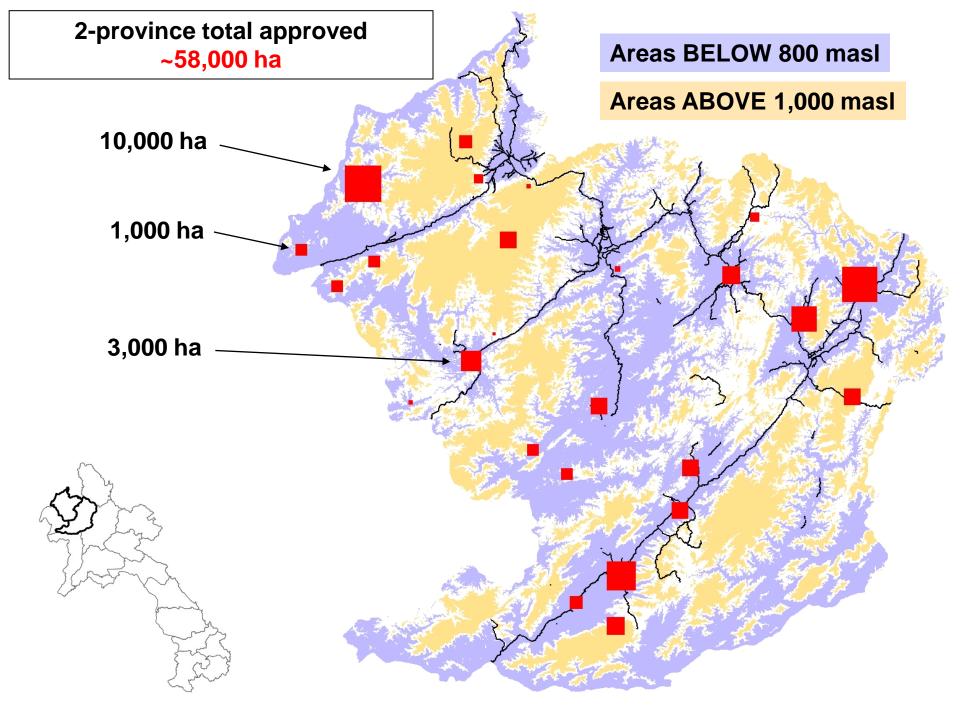

### Approved land deal with map (provincial level)

Approved land deal, no map (provincial level)