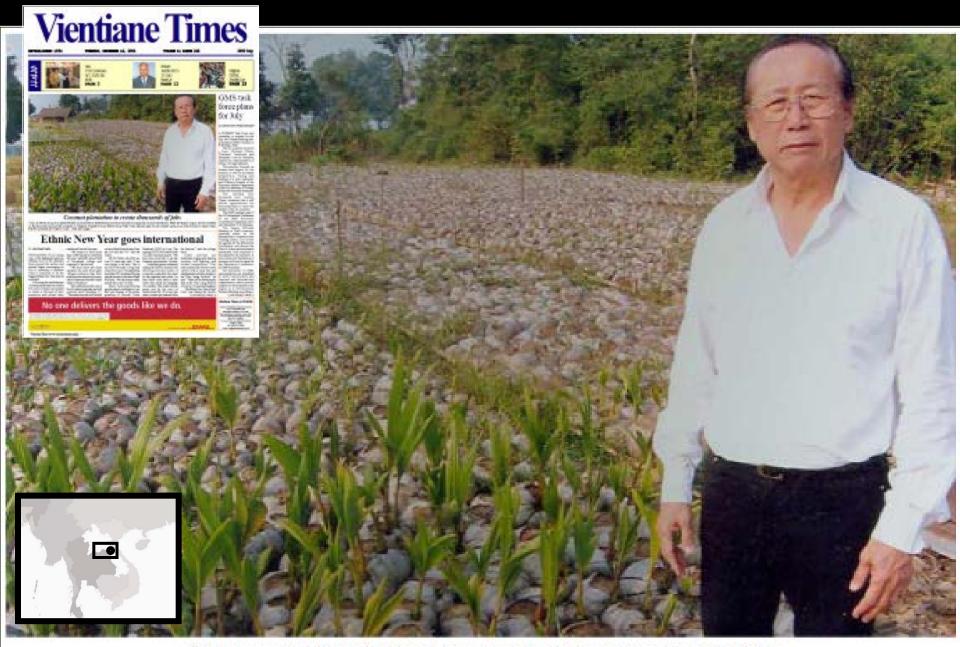

# I. Structural biography

Coconut plantation to create thousands of jobs

## Laos delivers a summit to remember

Rally begins: The ASEAN-India car rally flagging-off ceremony marks the official start of the race across the region, which will pass through Savannakhet next and then cross to Vietnam. The ceremony was held at the ITECC yesterday to celebrate the ASEAN Summit and was started by Lao Prime Minister Bounnhang Vorachit and Indian Prime Minister Dr Manmohan Singh.