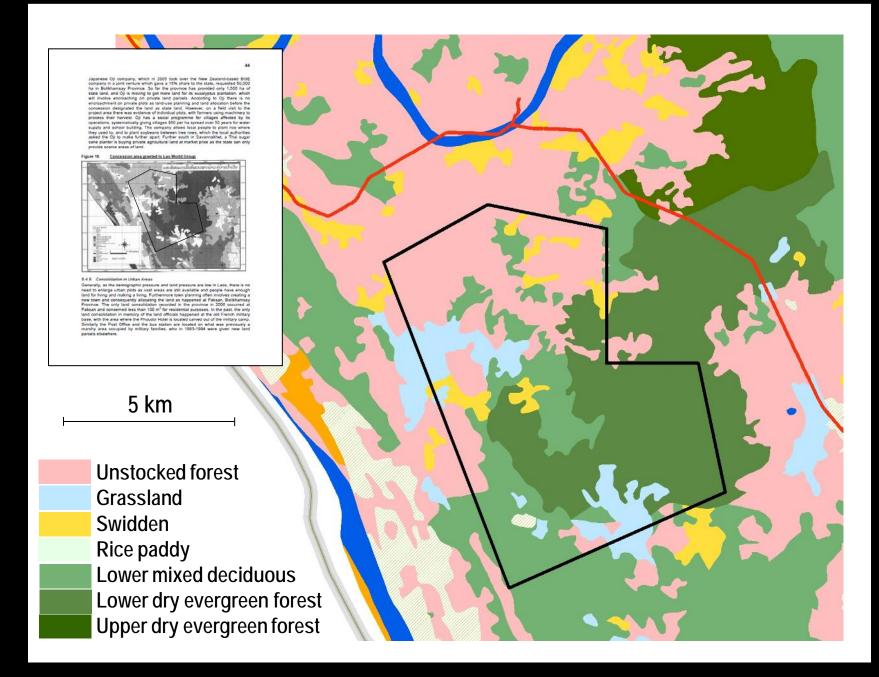

### Approved land deal with map (provincial level)

Approved land deal, no map (provincial level)